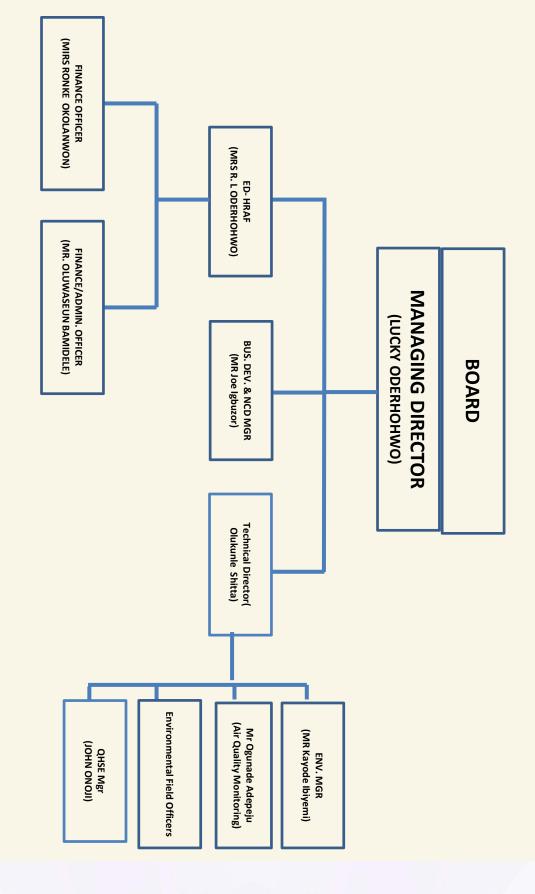

|
| 5   | Mrs. Ayodele-Taiwo Olaide | B.Sc Geo/MEM, GIS Expert                                            |
| 6   | Mr. Onoji John            | H.ND Bus Admin, AISPON, NEBOSH IGC,<br>Health, Safety & Environment |
| 7   | Mr. Bamidele Olaide       | Data gathering/ Sampling                                            |
| 8   | Mr. Adepeju Ogunade       | OND, Microbiology, Data Gathering                                   |
| 9   | Mr. Victor Osaretin       | HND, Geography & Regional Planning                                  |
| 10  | Dr. Anthony Damien        | Vegetation & Wild life                                              |
| 11  | Dr. Uyi Hason             | Hydrobiologist                                                      |



# RHOLUCK CORPORATE ORGANISATIONAL CHART







#### NIGERIAN MIDSTREAM AND DOWNSTREAM PETROLEUM REGULATORY AUTHORITY (NMDPRA) FEDERAL REPUBLIC OF NIGERIA

#### MIDSTREAM AND DOWNSTREAM OIL & GAS INDUSTRY SERVICE PERMIT

#### SPECIALIZED CATEGORY

PERMIT NO: NMDPRA/MDOGISP/23/5481745/N305740

# This Permit is granted to: RHOLUCK SERVICES NIGERIA LTD

(Name of Permit holder)

of: 7 unity colse, unity estate, by gth, off and mad, magodo, shangisha lagos, lagos, lagos, nigeria (Address of Permit holder)

to render service to the Oil and Gas industry in the category listed hereunder:

#### ENVIRONMENTAL RELATED STUDIES SERVICES

- Environmental Sensitivity Index (ESI) Mapping Geographic Information System
- Environmental Assessment/Studies (EIA, EES, PIA, EBS, e.t.c.)

This permit is issued subject to the conditions prescribed in the