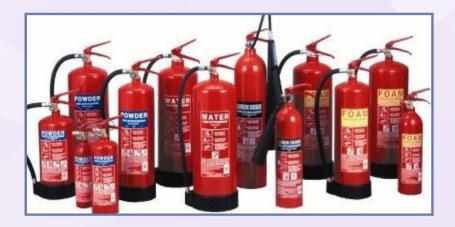

#### **SUPPLY AND INSTALLATION SERVICES**

We supply and install the following safety kits/fire fighting and fire suppression equipment.

- · Fire Extinguishers
- FM 200 Fire Suppression System
- Fire Alarm Systems,
- · Fire Hydrant Systems
- High Quality Safety Boots
- First Aid Boxes