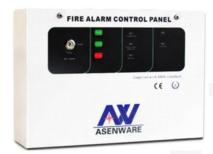

n levels so it is safe for use in occupied areas. In fact, FM-200® is so safe that the same chemical is used as a propellant in medical inhalers, such as those used to dispense asthma medication.

#### 4. Compact Storage

FM-200® systems take up less storage space than most other fire extinguishing agents. In fact FM-200® system can take up to seven times less storage space than systems using carbon dioxide or inert gas

#### FM-200 Applications

Because it is a safe, clean, odourless gas, It is ideally suited to protect:

- 1. Electrical switch rooms/control room
- 2. IT systems (Server rooms)
- 3. Telecom equipments
- 4. Petrochemical facilities
- 5. Museum

- 6. Hospital
- 7. Computer rooms
- 8. Storage Room
- 9. Bank Vaults



#### **FIRE SAFETY**

#### **ASENWARE Fire Alarm System**





Smoke Detector











Hooter/Strobe

#### **OUR TRAINING PROGRAMMES (External and In-Plant)**

#### FORKLIFT TRAINING (BEGINNERS/EXPERIENCED OPERATORS)

RHOLUCK SERVICES NIGERIA LTD. has developed an operational site where those who wants to learn how to operate forklift and crane are trained. Experienced operators also undergo re-training process. At the end of the training period, the participants are issued with certificates.









#### RHOLUCK FORKLIFT SERVICES.

- \* We train and supply trained operators to companies.
- \* Rholuck Services Nig. Ltd. also run the forklift training in the client's premises. For all your request on forklift contact us.

#### TOWER CLIMBING SAFETY COURSE

Recently, there have been 'work - at - a height' and tower climbing related industrial inc