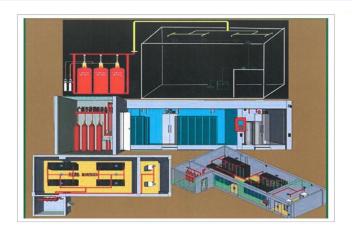

#### FIRE SUPPRESSION AGENT - FM 200

Once a fire has been detected, it must be suppressed quickly in order to minimize the damage caused to your business. Several seconds could be the difference between a minor inconvenience and a business-destroying catastrophic fire. This is why RHOLUCK recommends the use of FM-200 Waterless Fire Protection Systems to protect your critical assets.

#### FM-200 Applications

Because it is a safe, clean, odourless gas, It is ideally suited to protect:

- 1. Electrical switch rooms/control room
- 2. IT systems (Server rooms)
- 3. Telecom equipments
- 4. Petrochemical facilities
- 5. Museum

- 6. Hospital
- 7. Computer rooms
- 8. Storage Room
- 9. Bank Vaults