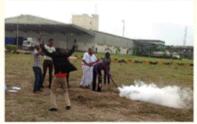

A participant making presentation during syndicate session

Practical Session during basic Fire Fighting Course.