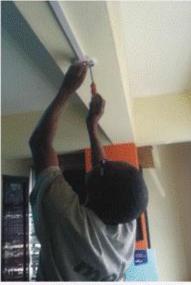

#### **SUPPLY AND INSTALLATION SERVICES**

We supply and install the following safety kits/fire fighting and fire suppression equipment.

- · Fire Extinguishers
- FM 200 Fire Suppression System
- Fire Alarm Systems,
- · Fire Hydrant Systems
- High Quality Safety Boots
- First Aid Boxes