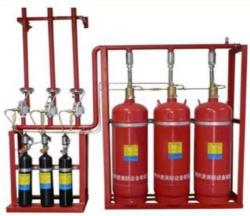

#### FIRE SUPPRESSION AGENT - FM 200

Once a fire has been detected, it must be suppressed quickly in order to minimize the damage caused to your business. Several seconds could be the difference between a minor inconvenience and a business-destroying catastrophic fire. This is why RHOLUCK recommends the use of FM-200 Waterless Fire Protection Systems to protect your critical assets.

#### 4. Compact Storage

FM-200® systems take up less storage space than most other fire extinguishing agents. In fact FM-200® system can take up to seven times less storage space than systems using carbon dioxide or inert gas